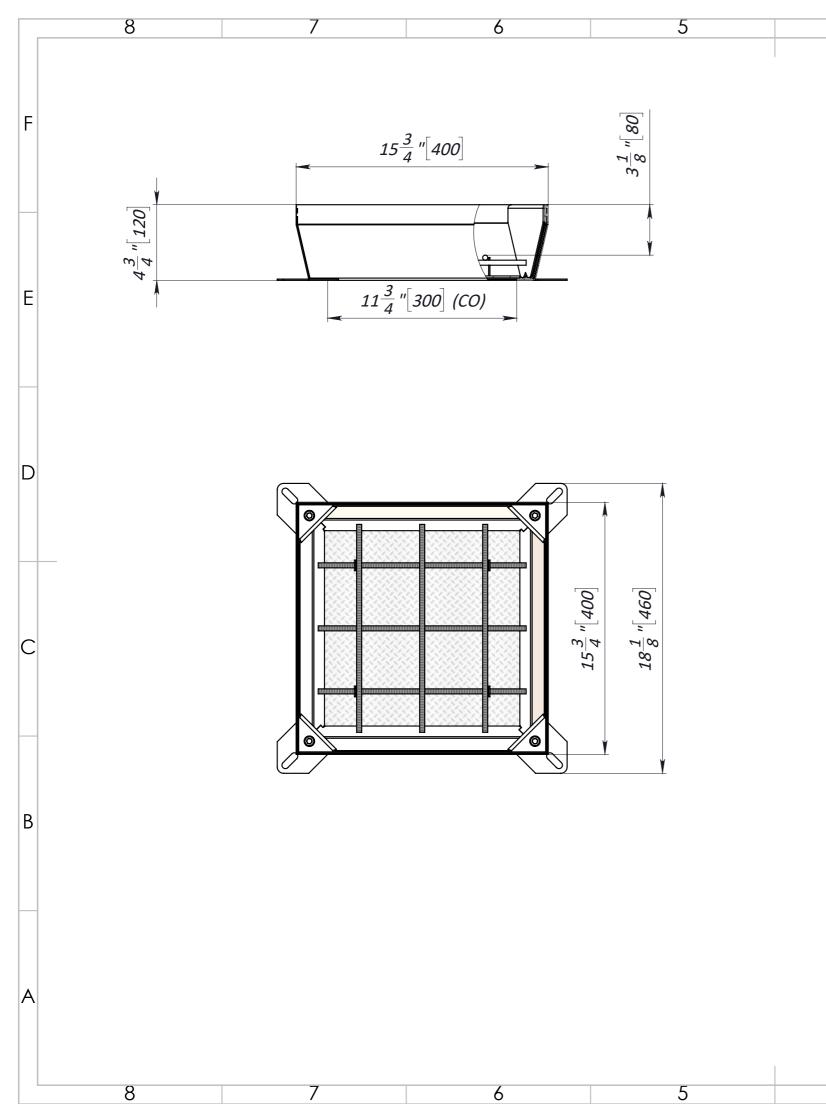

Dimensions for reference, inch [mm] 1.

4

- 2. Hot dip galvanised according to ISO 1461:2009
- З. according to the installation recommendations
- 4.
- 5. and properties of the product.

| UNLESS OTHERWISE SPECIFIED:<br>DIMENSIONS ARE IN MILLIMETERS<br>SURFACE FINISH:<br>TOLERANCES: ISO 2768-m<br>LINEAR:<br>ANGULAR: |      |      | FINISH: | Hot dip galvanized |                          |  | DEBURR AI<br>BREAK SHA<br>EDGES |
|----------------------------------------------------------------------------------------------------------------------------------|------|------|---------|--------------------|--------------------------|--|---------------------------------|
|                                                                                                                                  | NAME | SIGN | ATURE   | DATE               |                          |  |                                 |
| DRAWN                                                                                                                            | M.AG |      |         |                    |                          |  |                                 |
| CHK'D                                                                                                                            | M.IK |      |         |                    |                          |  |                                 |
| APPV'D                                                                                                                           |      |      |         |                    |                          |  |                                 |
| MFG                                                                                                                              |      |      |         |                    |                          |  |                                 |
| Q.A                                                                                                                              |      |      |         |                    | MATERIAL:<br>Steel       |  |                                 |
|                                                                                                                                  |      |      |         |                    |                          |  |                                 |
|                                                                                                                                  |      |      |         |                    | WEIGHT: 24.2 lb /11.05kg |  |                                 |
|                                                                                                                                  | 4    |      |         |                    | 3                        |  | _                               |