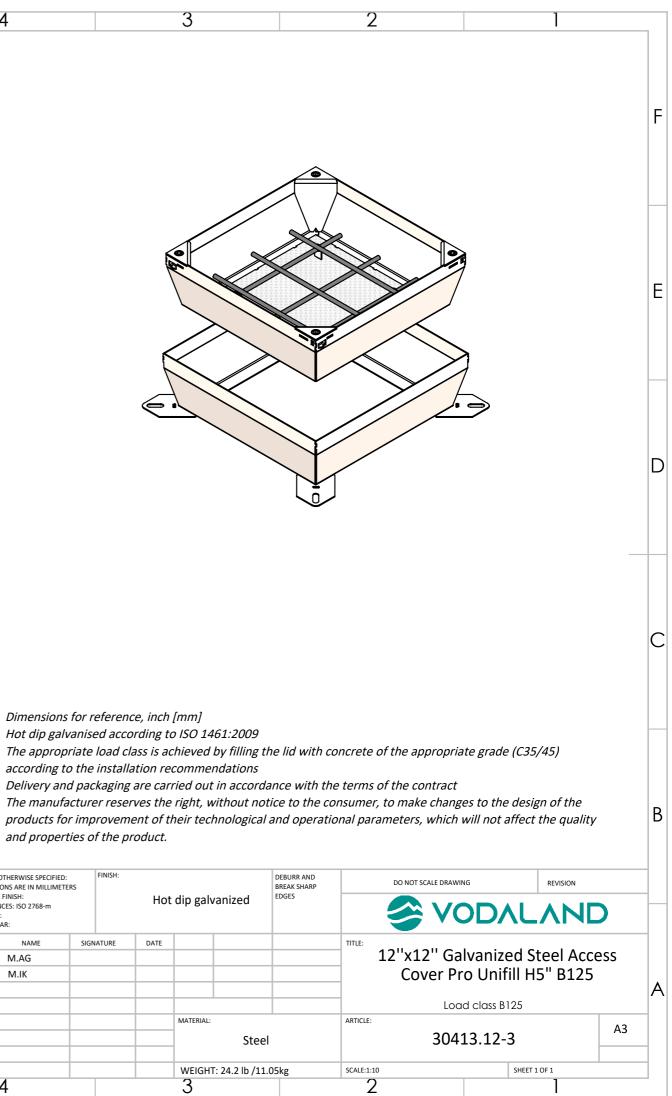

Dimensions for reference, inch [mm] 1.

4

- 2. Hot dip galvanised according to ISO 1461:2009
- З. according to the installation recommendations
- 4.
- 5. and properties of the product.

| UNLESS OTHERWISE SPECIFIED:<br>DIMENSIONS ARE IN MILLIMETERS<br>SURFACE FINISH:<br>TOLERANCES: ISO 2768-m<br>LINEAR:<br>ANGULAR: |      |      | FINISH: | Hot dip galvanized |                          |  | DEBURR AI<br>BREAK SHA<br>EDGES |
|----------------------------------------------------------------------------------------------------------------------------------|------|------|---------|--------------------|--------------------------|--|---------------------------------|
|                                                                                                                                  | NAME | SIGN | ATURE   | DATE               |                          |  |                                 |
| DRAWN                                                                                                                            | M.AG |      |         |                    |                          |  |                                 |
| CHK'D                                                                                                                            | M.IK |      |         |                    |                          |  |                                 |
| APPV'D                                                                                                                           |      |      |         |                    |                          |  |                                 |
| MFG                                                                                                                              |      |      |         |                    |                          |  |                                 |
| Q.A                                                                                                                              |      |      |         |                    | MATERIAL:<br>Steel       |  |                                 |
|                                                                                                                                  |      |      |         |                    |                          |  |                                 |
|                                                                                                                                  |      |      |         |                    | WEIGHT: 24.2 lb /11.05kg |  |                                 |
|                                                                                                                                  | 4    |      |         |                    | 3                        |  | _                               |